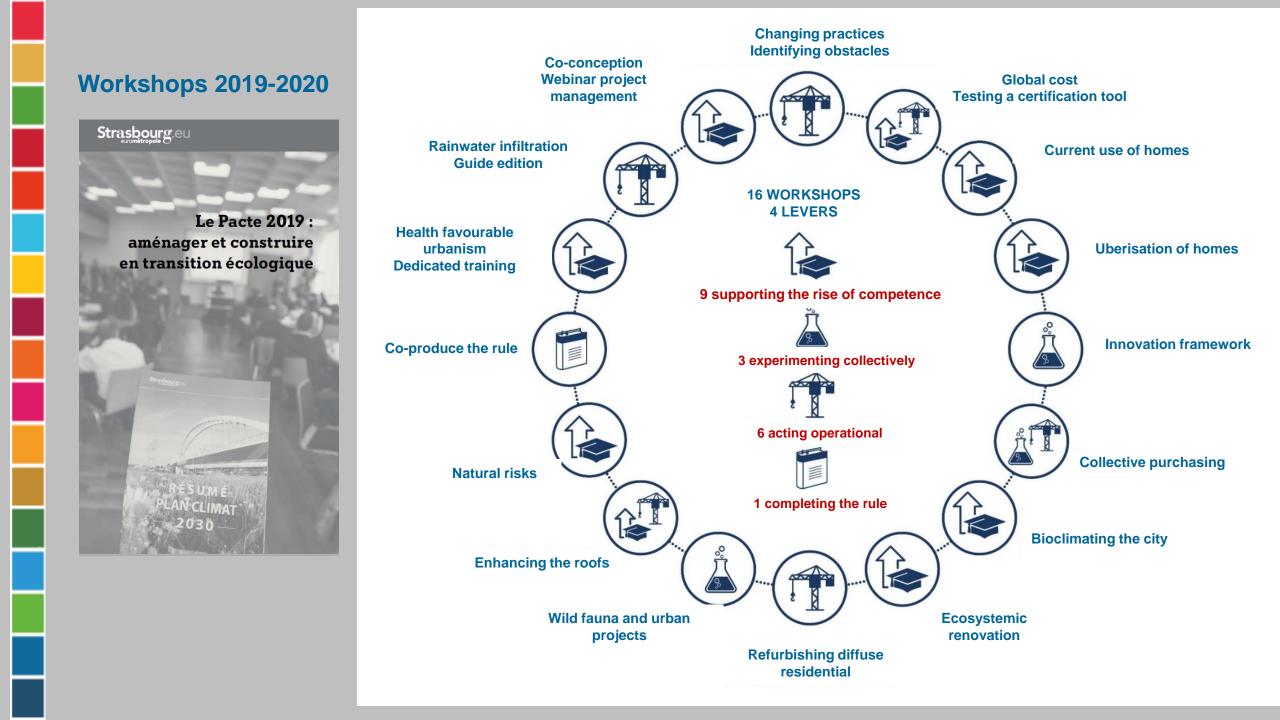

# Timeline: from conception to network life

- 3 months to build a framework, the topics to be addressed and the working method
- 12 selected themes
- 70 co-produced commitments
- 16 self-managed workshops to define the level of commitments (2019 2020)
- 1 dedicated governance workshop