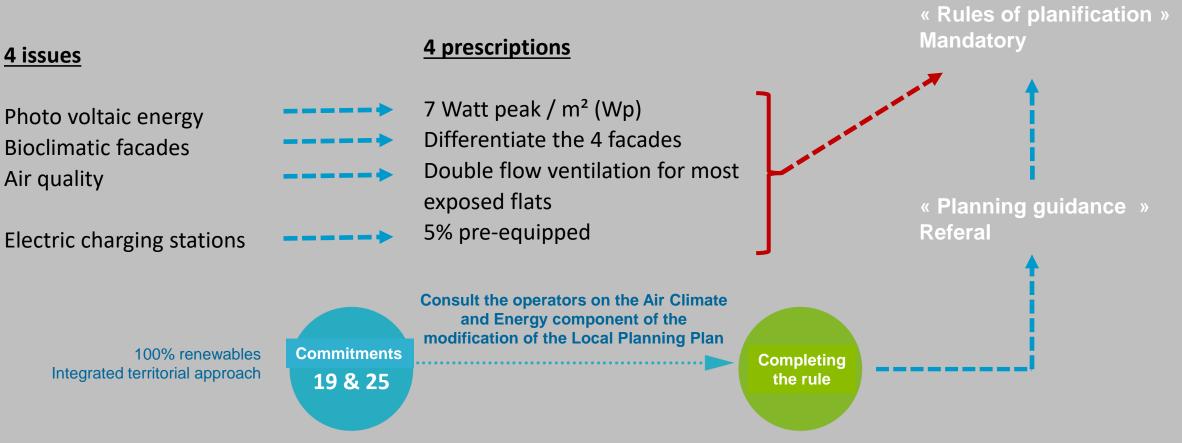

### 14 Partners involved:

- 4 design offices,
- 3 energy supplyers (ES, R-cua, Enerios)
- 2 social landlords (Habitation Moderne, Ophéa),
- 3 real estate developpers (Icade, Rive Gauche, Bouygues),
- 1 urban developper (CMFA...).
- 1 electro-mobility provider (Freshmile)
- Eurometropole : 6 experts 3 departments