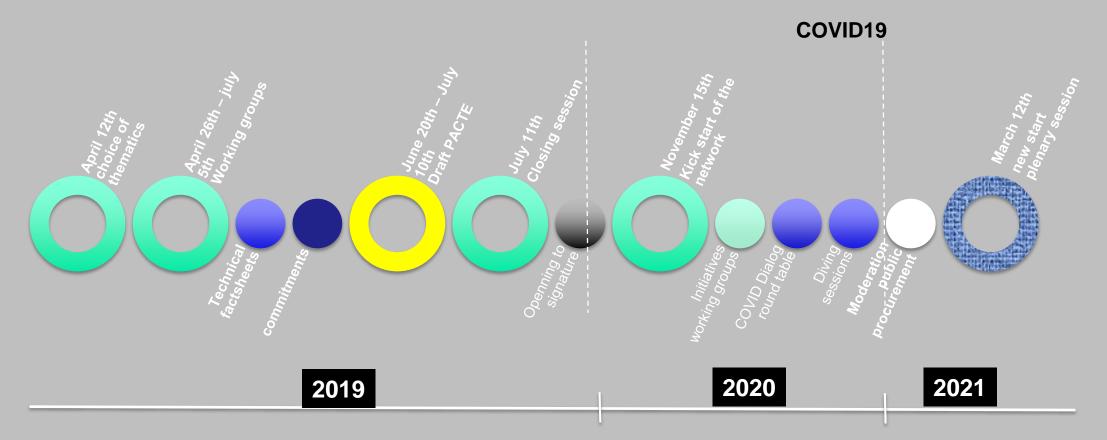

# Timeline: from conception to network life

- 3 months to build a framework, the topics to be addressed and the working method
- 12 selected themes
- 70 co-produced commitments
- 16 self-managed workshops to define the level of commitments (2019 2020)
- 1 dedicated governance workshop